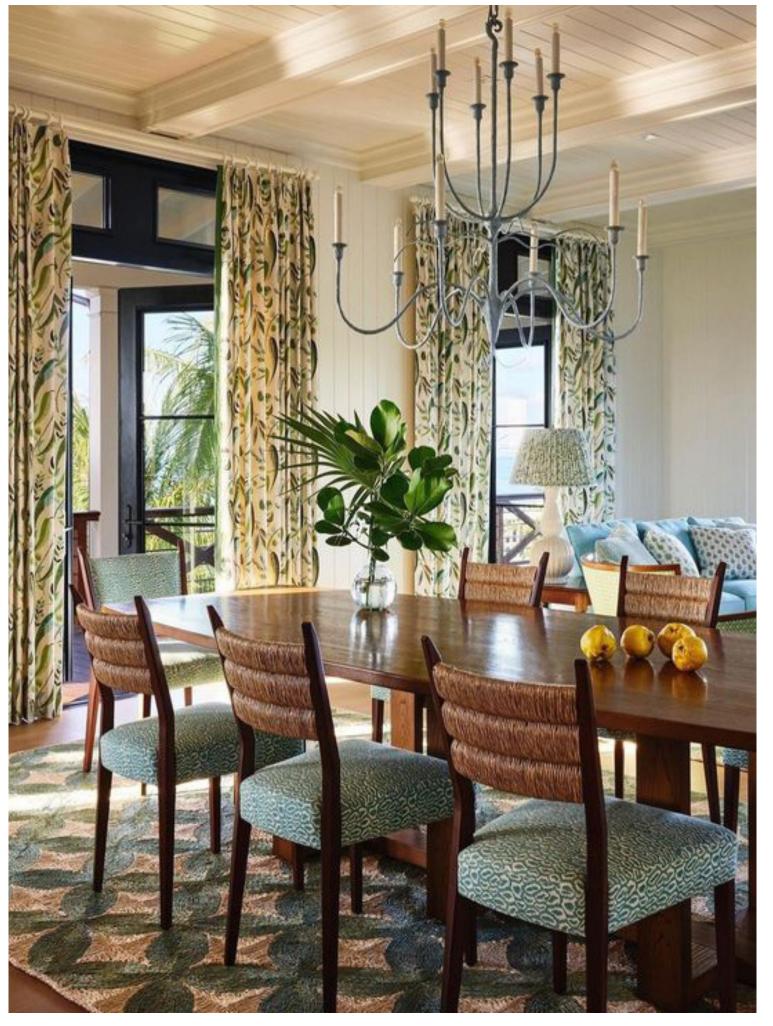

## INTERIOR RENOVATION COMING SOON!!

We are excited to announce that we are bringing a renovation to Bayshore Memory Care! The images shown here are inspirational and represent the design aesthetic that we will be bringing into the community. The designers use this inspiration to guide the new look and feel for the renovation.

The design at Bayshore marries the beauty of the natural environment with the iconic Italianate architecture specific to this community. Shades of blue, cream, and green reference the sparkling water, white sand beaches, and dense forests of cypress trees. The pops of vibrant color bring to mind the rich Spanish influence, as well as the abundant nature and wildlife found in the gardens and beaches local to the Gulf Coast. The curves and detailing in the furnishings take cues from the historic downtown, and seek to honor the history and beauty of Naples - both past and present.