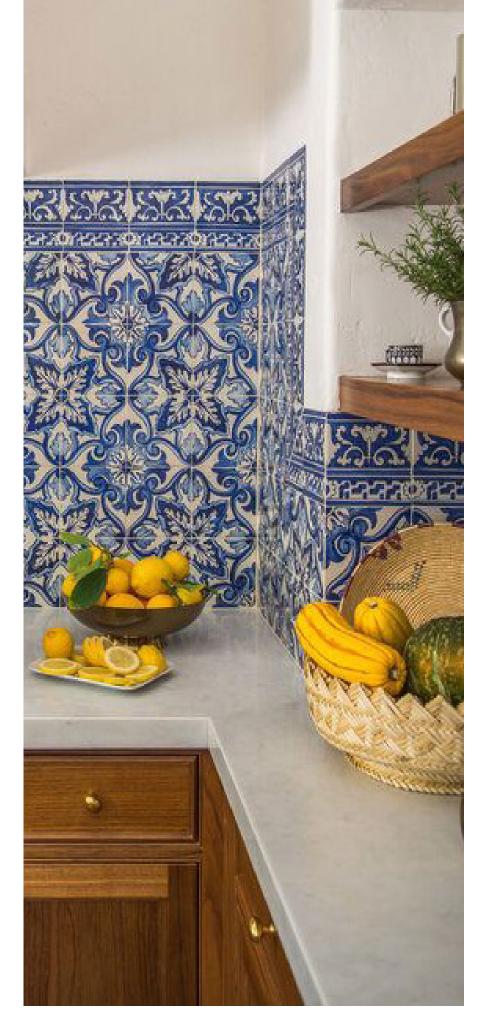

## INTERIOR RENOVATION COMING SOON!!

We are excited to announce that we are bringing a renovation to Bayshore Memory Care! The images shown here are inspirational and represent the design aesthetic that we will be bringing into the community. The designers use this inspiration to guide the new look and feel for the renovation.

The design at Bayshore marries the beauty of the natural environment with the iconic Italianate architecture specific to this community. Shades of blue, cream, and green reference the sparkling water, white sand beaches, and dense forests of cypress trees. The pops of vibrant color bring to mind the rich Spanish influence, as well as the abundant nature and wildlife found in the gardens and beaches local to the Gulf Coast. The curves and detailing in the furnishings take cues from the historic downtown, and seek to honor the history and beauty of Naples - both past and present.