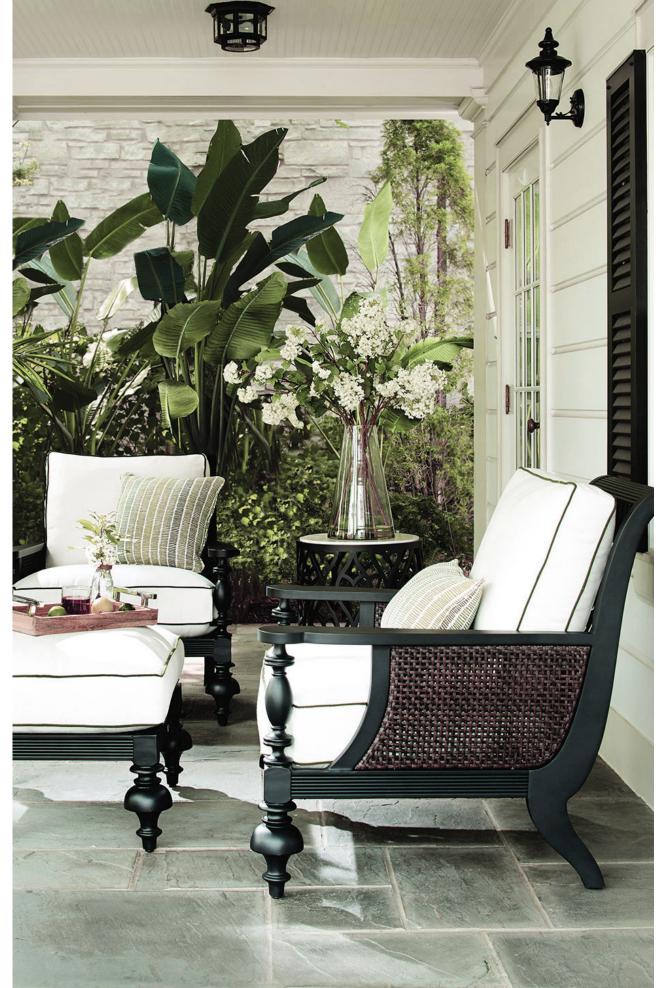

## INTERIOR RENOVATION COMING SOON!!

We are excited to announce that we are bringing a renovation to Bayshore Memory Care! The images shown here are inspirational and represent the design aesthetic that we will be bringing into the community. The designers use this inspiration to guide the new look and feel for the renovation.

The design at Bayshore marries the beauty of the natural environment with the iconic Italianate architecture specific to this community. Shades of blue, cream, and green reference the sparkling water, white sand beaches, and dense forests of cypress trees. The pops of vibrant color bring to mind the rich Spanish influence, as well as the abundant nature and wildlife found in the gardens and beaches local to the Gulf Coast. The curves and detailing in the furnishings take cues from the historic downtown, and seek to honor the history and beauty of Naples - both past and present.