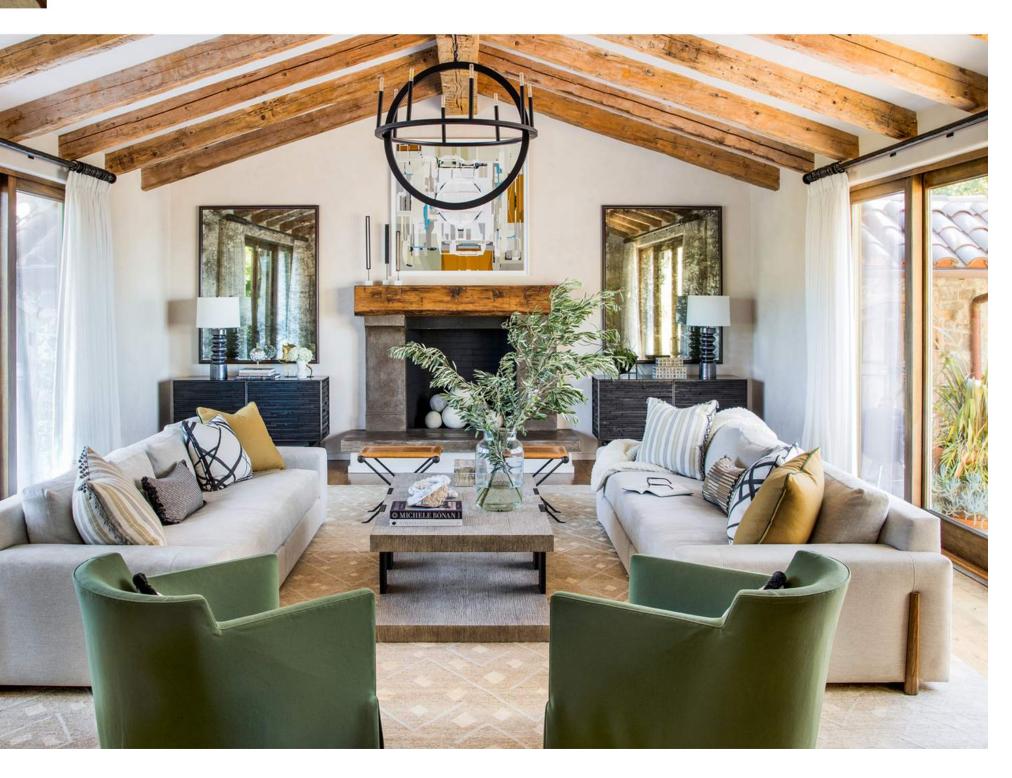

Eagle Springs is nestled at the base of the Blue Mountains, in the beautiful Columbia Valley. Inspired by the community's legacy of ranching and farming, as well as the majestic landscape, the interiors include authentic materials like durable leather and softened denim, textural stone and natural grass weaves. Natural colors of the earth, sky and grasslands connect us to the environment, and metal details reflect the city's heritage. These layered materials invite folks to sit and stay, enjoy the view, spend time with friends and family, and relax.