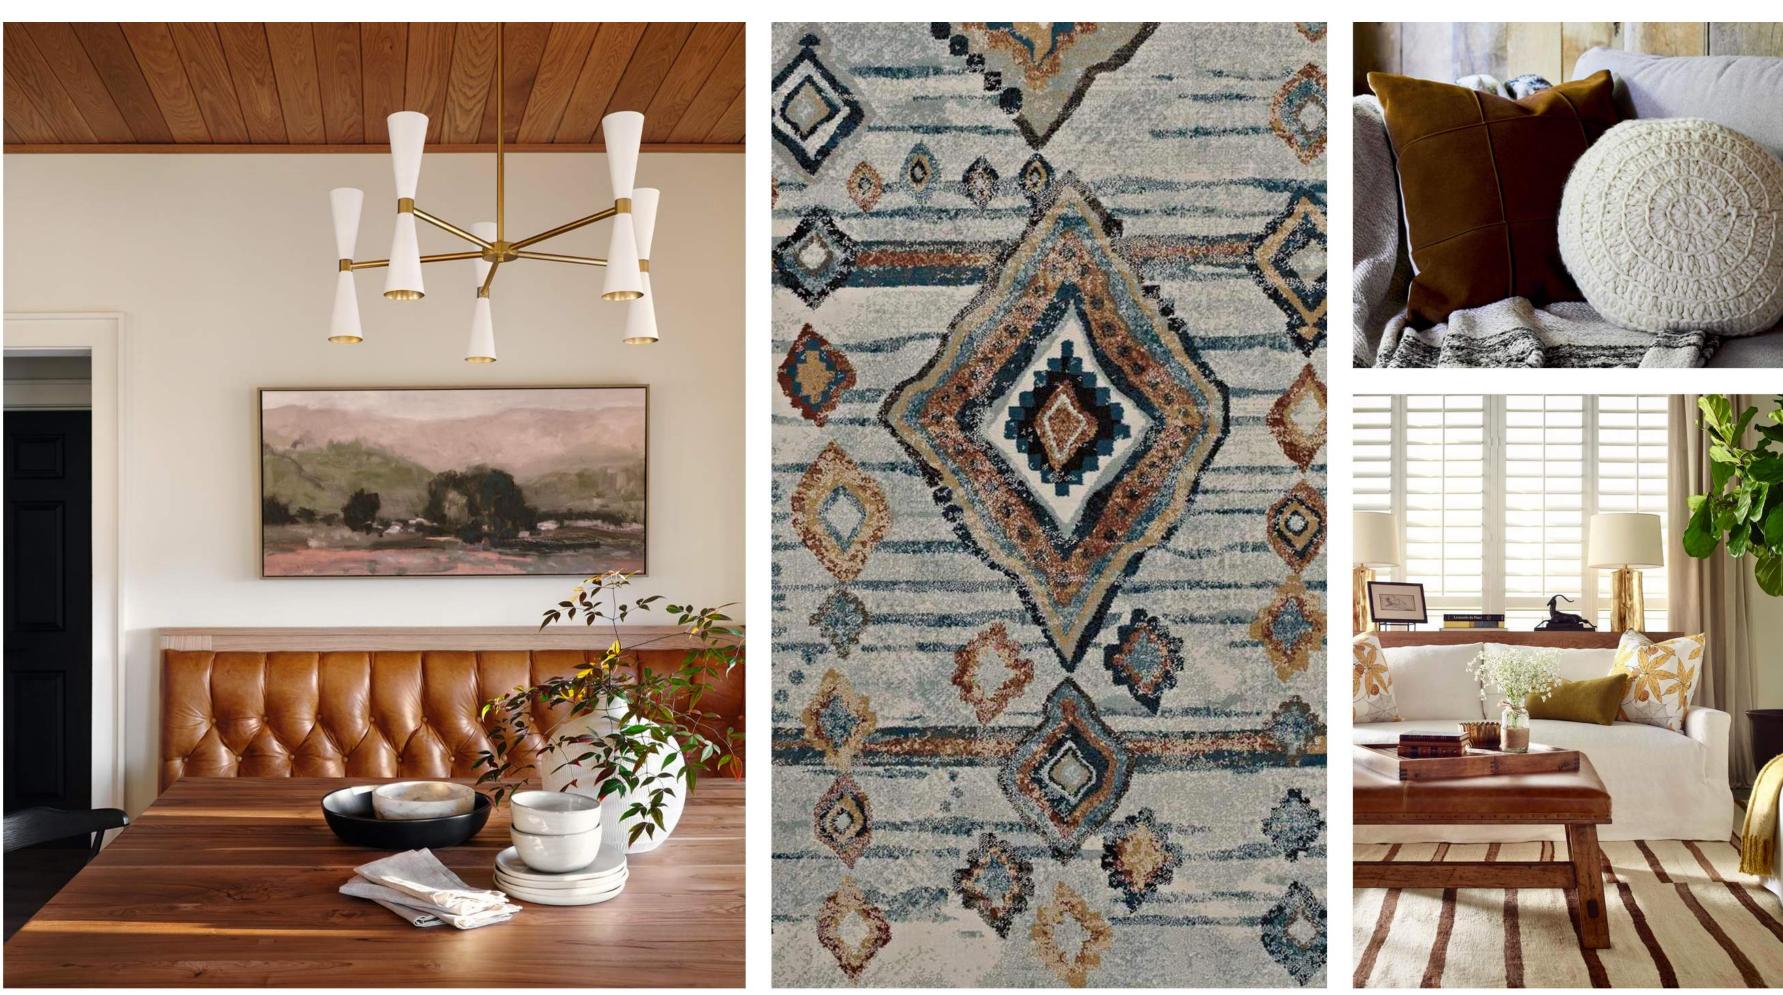

## **RENOVATION COMING SOON!!**

We are excited to announce that we are bringing a renovation to Eagle Springs! The community will be receiving new flooring, paint and furniture. The images shown here are inspirational and represent the aesthetic that we will be bringing to the community. The designers will use this inspiration to guide the overall design for the coming renovation.

Eagle Springs is nestled at the base of the Blue Mountains, in the beautiful Columbia Valley. Inspired by the community's legacy of ranching and farming, as well as the majestic landscape, the interiors include authentic materials like durable leather and softened denim, textural stone and natural grass weaves. Natural colors of the earth, sky and grasslands connect us to the environment, and metal details reflect the city's heritage. These layered materials invite folks to sit and stay, enjoy the view, spend time with friends and family, and relax.