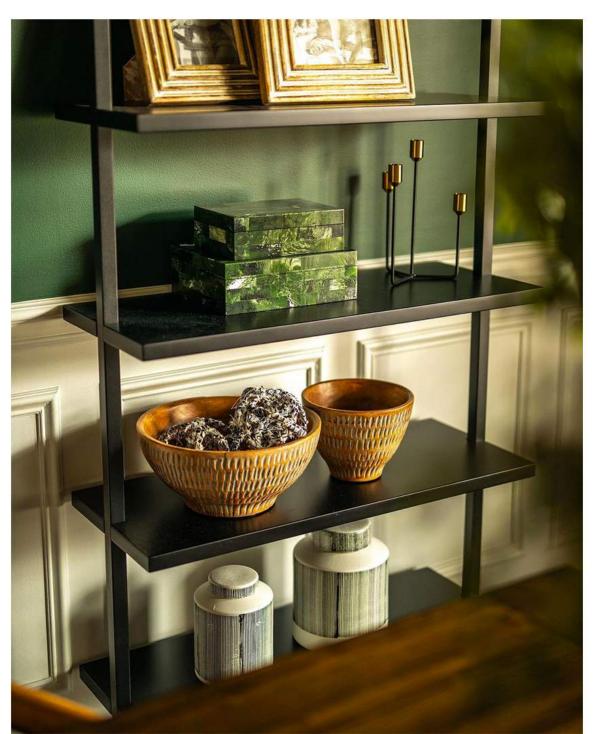

Eagle Springs is nestled at the base of the Blue Mountains, in the beautiful Columbia Valley. Inspired by the community's legacy of ranching and farming, as well as the majestic landscape, the interiors include authentic materials like durable leather and softened denim, textural stone and natural grass weaves. Natural colors of the earth, sky and grasslands connect us to the environment, and metal details reflect the city's heritage. These layered materials invite folks to sit and stay, enjoy the view, spend time with friends and family, and relax.