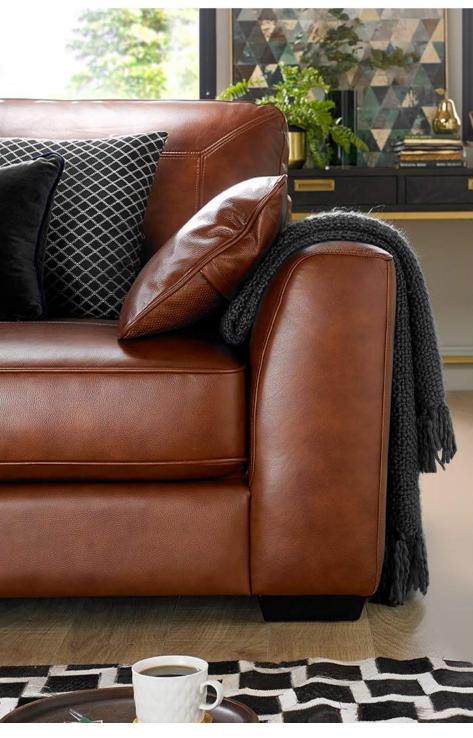

Eagle Springs is nestled at the base of the Blue Mountains, in the beautiful Columbia Valley. Inspired by the community's legacy of ranching and farming, as well as the majestic landscape, the interiors include authentic materials like durable leather and softened denim, textural stone and natural grass weaves. Natural colors of the earth, sky and grasslands connect us to the environment, and metal details reflect the city's heritage. These layered materials invite folks to sit and stay, enjoy the view, spend time with friends and family, and relax.