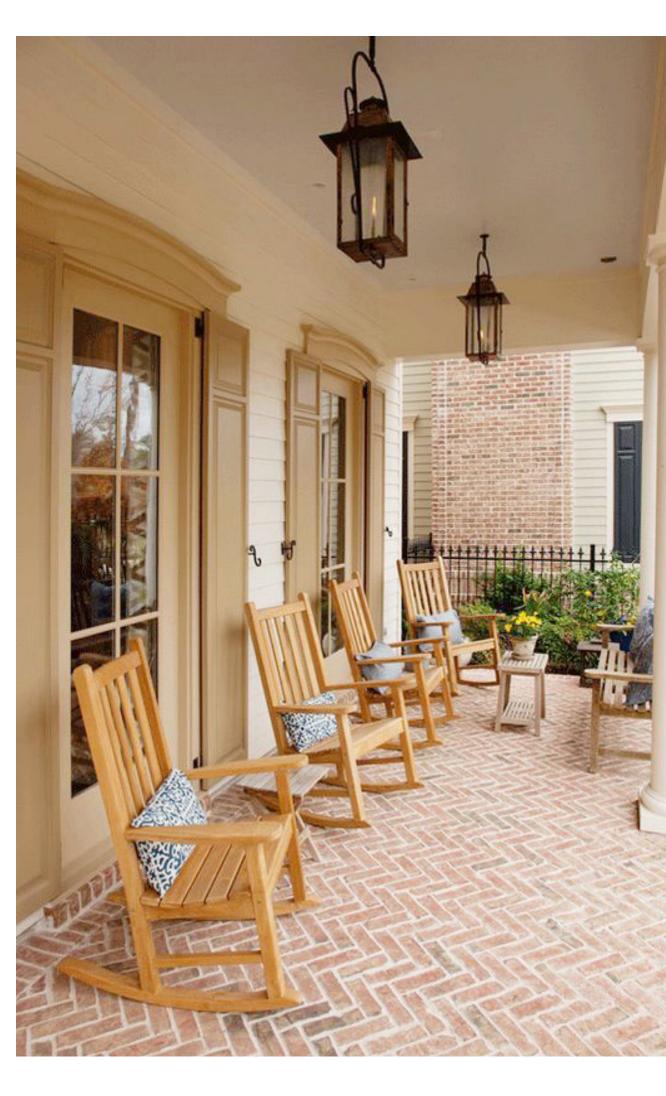

## INTERIOR RENOVATION COMING SOON!!

We are excited to announce that we are bringing a renovation to The Pointe at Kirby Gate! The images shown here are inspirational and represent the design aesthetic that we will be bringing into the community. The designers use this inspiration to guide the new look and feel for the renovation.

Deep wood tones and warm neutrals give a nod to the rich history of Memphis and balance with an overall lightness and brightness of design character. Pops of color and organic pattern reference the Tenessee landscape and offer a glimpse into what one may have seen on a train ride into the city. Subtle Art Deco detailing reference the architecture of the music and movie studios that made Memphis the vibrant city we love.